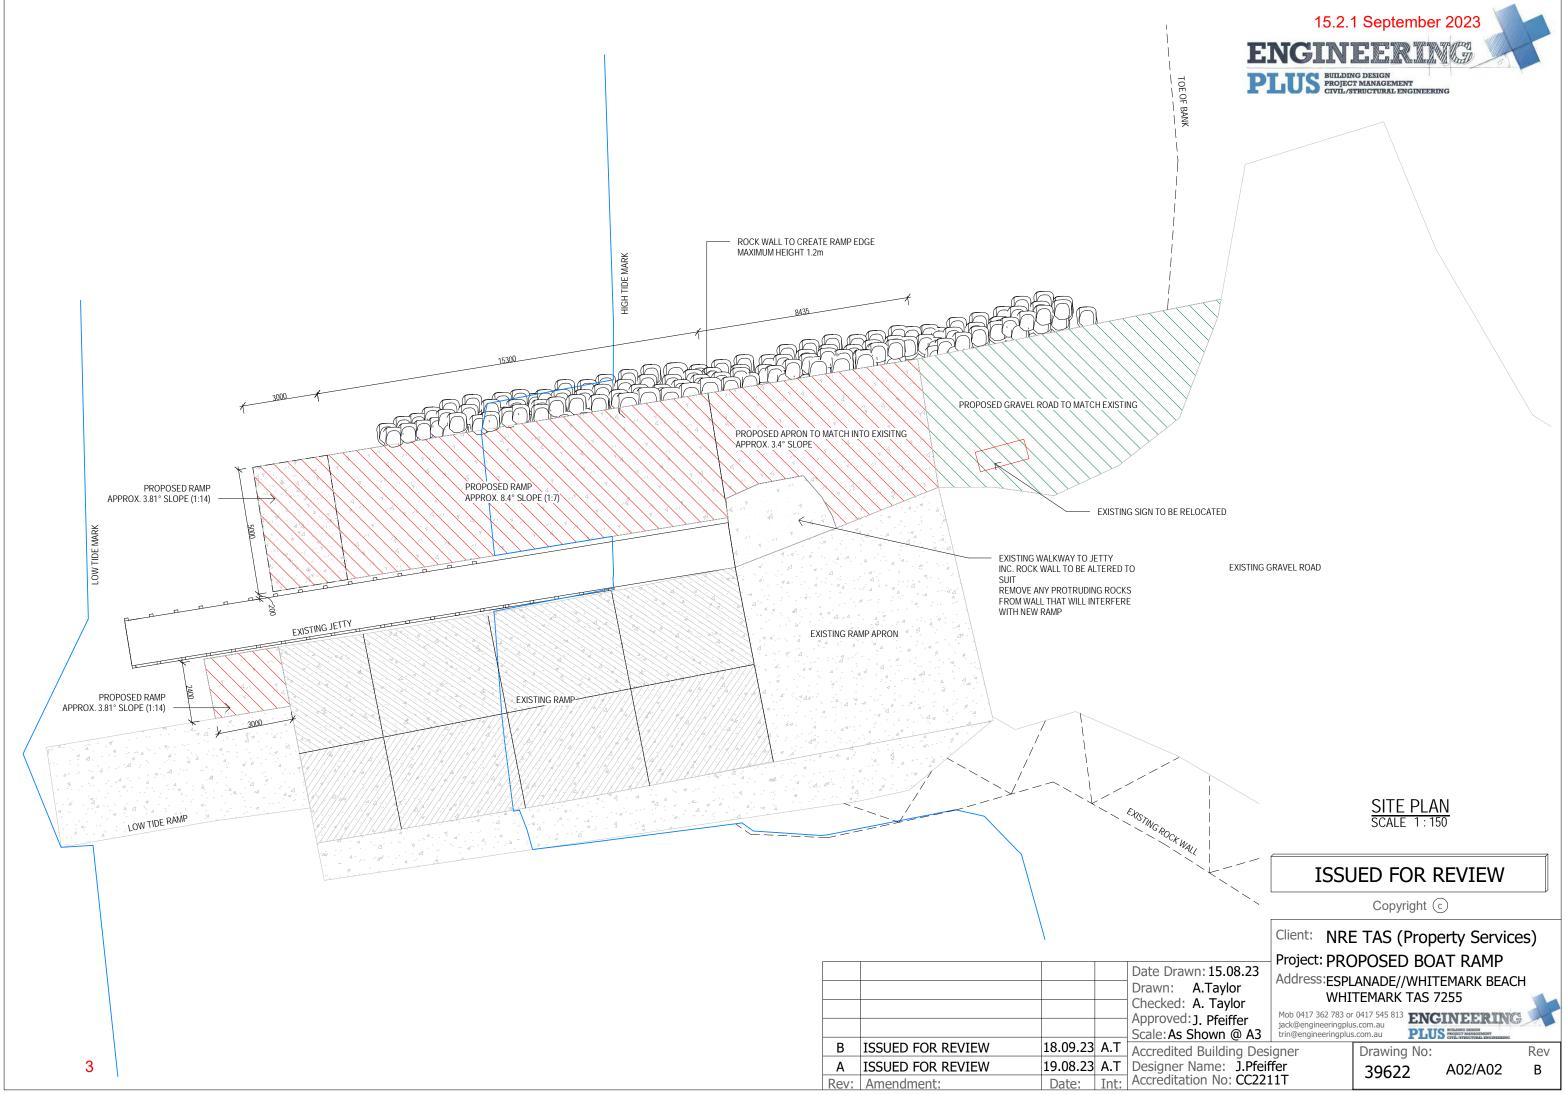

### **PROPOSED BOAT RAMP**

NRE TAS (PROPERTY SERVICES) ESPLANADE/ WHITEMARK BEACH WHITEMARK TAS 7255

FLINDERS COUNCIL