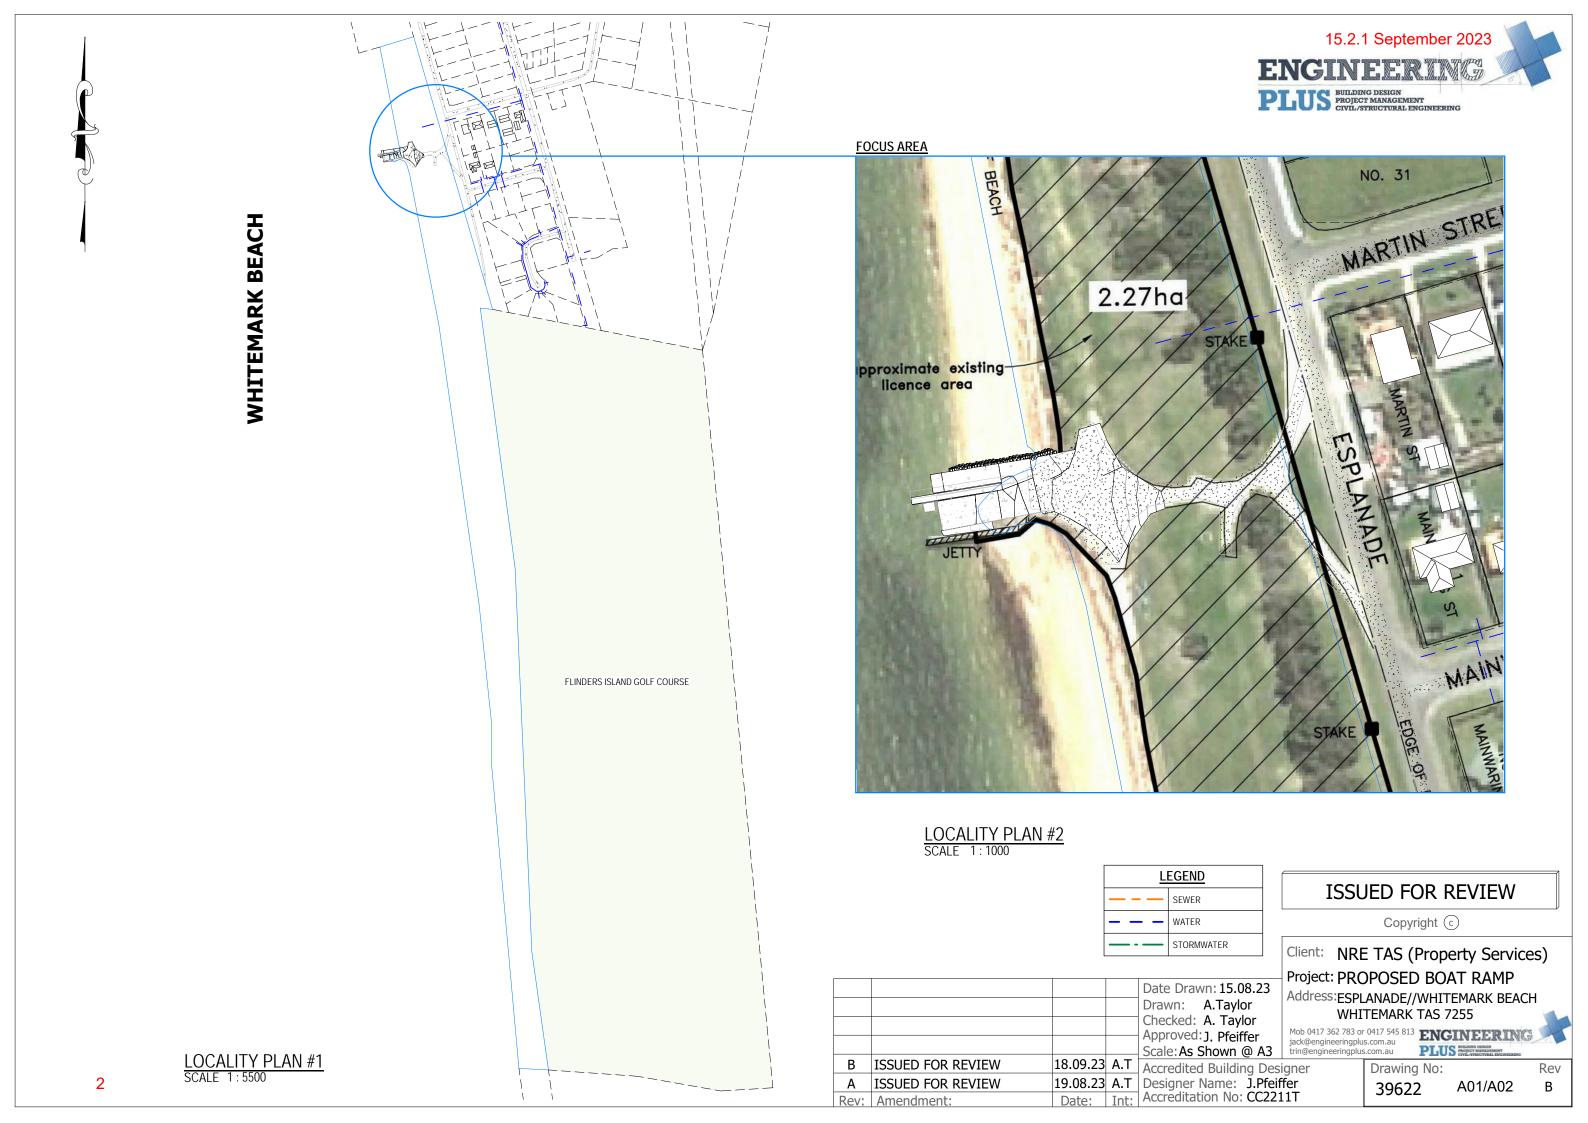

### **PROPOSED BOAT RAMP**

NRE TAS (PROPERTY SERVICES) ESPLANADE/ WHITEMARK BEACH WHITEMARK TAS 7255

FLINDERS COUNCIL